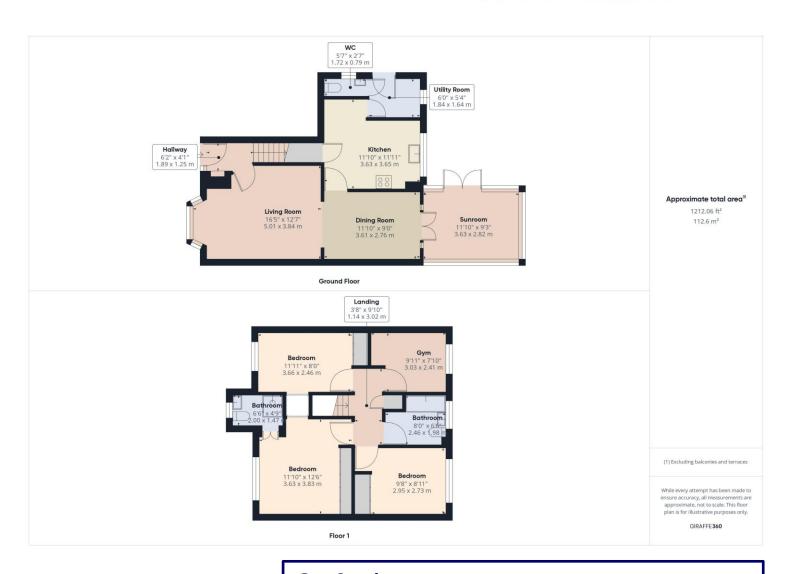

### **Property Description:**

Clarke Munro are excited to bring to the market this fantastic four bedroom detached family home built by McLeans to the Oban design on the ever popular Wolviston Grange development. Situated in a quiet cul-de-sac setting this property has been improved throughout by the current owner and is presented to show home standard. The property has also been enhanced with a generous sized conservatory & Karndean flooring. This impressive home features living space comprising: entrance hall, lounge with bay window, dining room leading to the conservatory with superlight & insulated roof, superb fitted kitchen with granite worktops and LV lighting, utility and cloaks/WC. Master bedroom with en-suite, three further bedrooms and lovely bathroom. There are well cared for gardens with double width drive to integral single garage with insulated roller door to front aspect and a good sized well stocked mature sunny rear garden with a high degree of privacy. Added benefits to this property are replacement windows & compsite doors as well as a Baxi boiler installed 2022. This property is worthy of the earliest of inspection to appreciate what it has to offer.